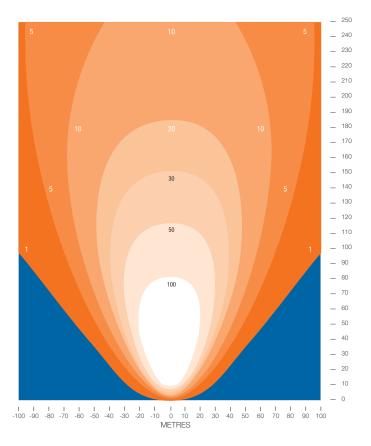

#### WE KNOW WHERE WE STAND

- No loss of light output after stabilisation
- Each LED flood light provides 66,000 effective lumens after stabilisation (IES standard - LM 79-08) and Photometric Light Plots based on NATA approved testing parameters confidently state that the light output will match field testing
- Perkins 2cyl water-cooled engine
- Extra low voltage (DC) reducing safety risk
- Stabilised power consumption of the LED is 450W nominal
- 4 x 450W low-glare, RFComSafe lamps producing 264,000 lumens
- Refuel every 3 weeks (on basis of 12 hour operation each night)
- 16t annual carbon footprint reduction per tower compared with metal halide equivalent
- SmartGen Control System with start/stop, location tracking and performance monitoring (optional)
- Complete plug and play system with no hard wired componentry makes for easy part and loom servicing or replacement
- 50,000 hours of life per light
- 500-hour service intervals
- Light instant-on (no warm-up/cool down)
- Built in Australia