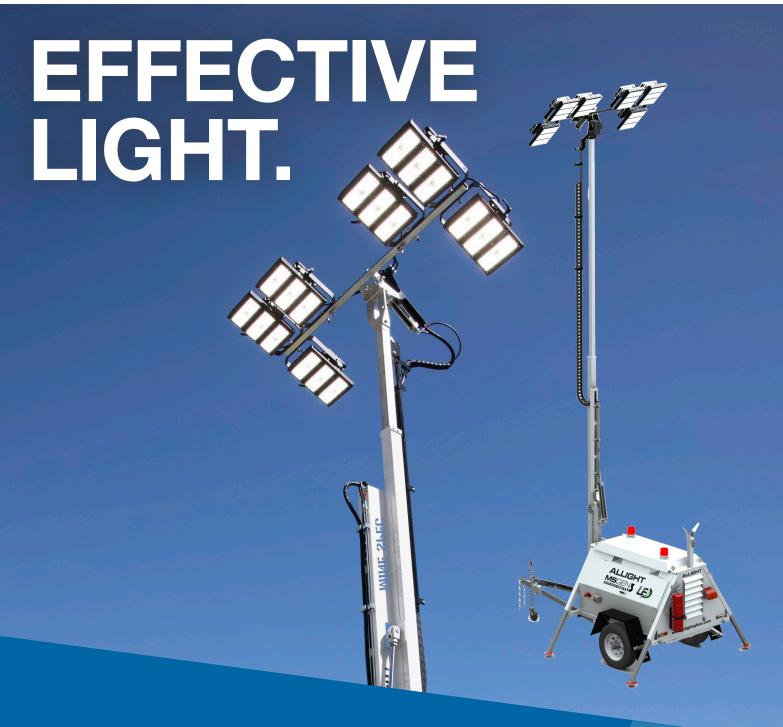

## **ALLIGHT**

## **MINESPEC LED 396K-9**

ECONOMIC LIGHT

50,000 hours of life for every light.

BUILT TOUGH

Built to the highest standards.

SUPER SAFE

Designed with the latest safety innovations.

& Civil

## WE KNOW WHERE WE STAND

- No loss of light output after stabilisation
- Each LED flood light provides 66,000 effective lumens after stabilisation (IES standard - LM 79-08) and Photometric Light Plots based on NATA approved testing parameters confidently state that the light output will match field testing
- Perkins 2cyl water-cooled engine
- Extra low voltage (DC) reducing safety risk
- Stabilised power consumption of the LED is 450W nominal
- 6 x 450W low-glare lamps producing 396,000 lumens
- Refuel every 3 weeks on basis of 12 hour operation each night
- 14t annual carbon footprint reduction per tower compared with metal halide equivalent
- SmartGen Control System (start/stop, location tracking and performance monitoring (optional))
- Complete plug and play system with no hard wired componentry makes for easy part and loom servicing or replacement
- 50,000 hours of life per light
- 500-hour service intervals
- Light instant-on (no warm-up/cool down)
- Built in Australia