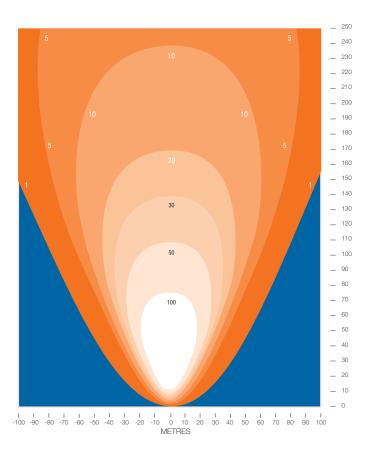

## WE KNOW WHERE WE STAND

- No loss of light output after stabilisation
- Each LED flood light provides 66,000 effective lumens after stabilisation (IES standard - LM 79-08) and Photometric Light Plots based on NATA approved testing parameters confidently state that the light output will match field testing
- Perkins 2cyl water-cooled engine
- Extra low voltage (DC) reducing safety risk
- Stabilised power consumption of the LED is 450W nominal
- 6 x 450W low-glare lamps producing 396,000 lumens
- Refuel every 3 weeks on basis of 12 hour operation each night
- 14t annual carbon footprint reduction per tower compared with metal halide equivalent
- SmartGen Control System (start/stop, location tracking and performance monitoring (optional))
- Complete plug and play system with no hard wired componentry makes for easy part and loom servicing or replacement
- 50,000 hours of life per light
- 500-hour service intervals
- Light instant-on (no warm-up/cool down)
- Built in Australia