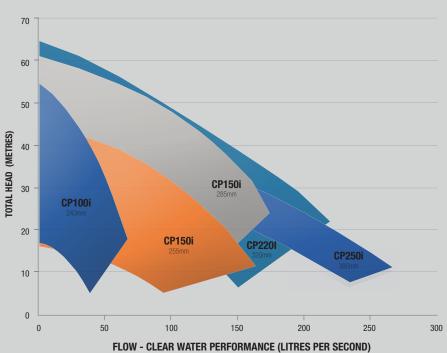

### **MODELS AVAILABLE**

- CP100i
- CP250i
- CP150iC
- MH130i
- CP150i
- MH150i
- CP220i
- HH80
- WD100i & WD150iC Wellpoint