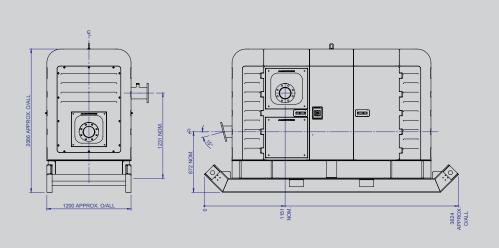

### **QSM FEATURES**

- Impact resistant polyethylene panels, roof, vents & doors
- Panels easily removed for maintenance
- 67dBA @ 7m
- Single point Lift frame
- Steel Bunded Chassis
- Fork tynes
- 345 Litre polyethylene fuel tank
- Emergency Stops on each side
- Lockable Door handles
- Vertical or Underslung discharge
- Light Weight
- Corrosion Resistant
- Custom colours available multiple orders (5+)