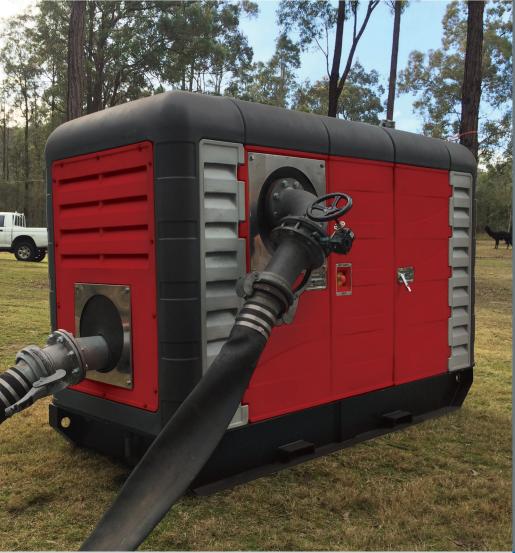

### WHISPER QUIET RANGE OF PUMPS DESIGNED FOR NOISE SENSITIVE APPLICATIONS.

QSM pumps have been designed to comply with the noise output regulations of governing worksites and urban areas.

Large lockable access doors have been designed with fast routine maintenance in mind. External drain plugs are fitted for fuel, oil and water.

The Bunded steel Skid base and Polyethylene Fuel Tank can be easily drained and flushed out if necessary, and the entire canopy can be quickly removed for major maintenance.

QSM pump sets can be fixed to a galvanised skid base or bolted onto a twin axle galvanised trailer. If appropriate, the trailer system can be fitted with hose racks to store 10 lengths if suction hose, and 100 metres of layflat hose.

### **QSM FEATURES**

- Impact resistant polyethylene panels, roof, vents & doors
- Panels easily removed for maintenance
- 67dBA @ 7m
- Single point Lift frame
- Steel Bunded Chassis
- Fork tynes
- 345 Litre polyethylene fuel tank
- Emergency Stops on each side
- Lockable Door handles
- Vertical or Underslung discharge
- Light Weight
- Corrosion Resistant
- Custom colours available multiple orders (5+)