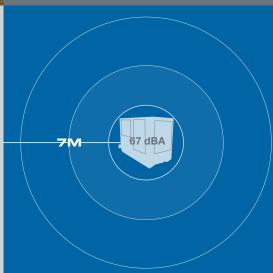

### **QSM FEATURES**

- Impact resistant polyethylene panels, roof, vents & doors
- Panels easily removed for maintenance
- 67dBA @ 7m
- Single point Lift frame
- Steel Bunded Chassis
- Fork tynes
- 345 Litre polyethylene fuel tank
- Emergency Stops on each side
- Lockable Door handles
- Vertical or Underslung discharge
- Light Weight
- Corrosion Resistant
- Custom colours available multiple orders (5+)