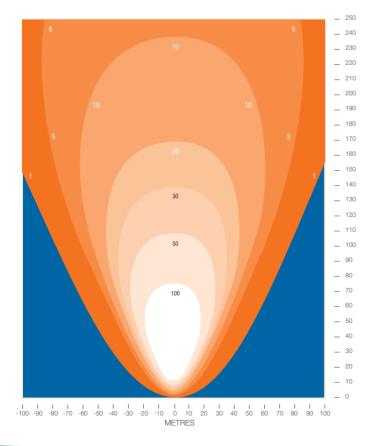

### THE SCIENCE OF LED LIGHTING

#### WE KNOW WHERE WE STAND

- No loss of light output after stabilisation
- Each LED flood light provides 60,000 effective lumens after stabilisation (IES standard - LM 79-08) - Photometric Light Plots based on NATA approved testing parameters confidently state that the light output will match field testing
- Perkins 2cyl water-cooled engine
- Extra low voltage (DC). OH&S risk elimination
- Stabilised power consumption of the LED is 450W nominal
- 6 x 450W low-glare lamps producing 360,000 lumens
- Refuel every 3 weeks on basis of 12 hour operation each night
- 14t annual carbon footprint reduction per tower compared with metal halide equivalent
- SmartGen System (start/stop, location tracking and performance monitoring (optional))
- Complete plug and play system with no hard wired componentry makes for easy part and loom servicing or replacement
- 50,000 hours of life per light
- 500-hour service intervals
- Light instant-on (no warm-up/cool down)
- Built in Australia