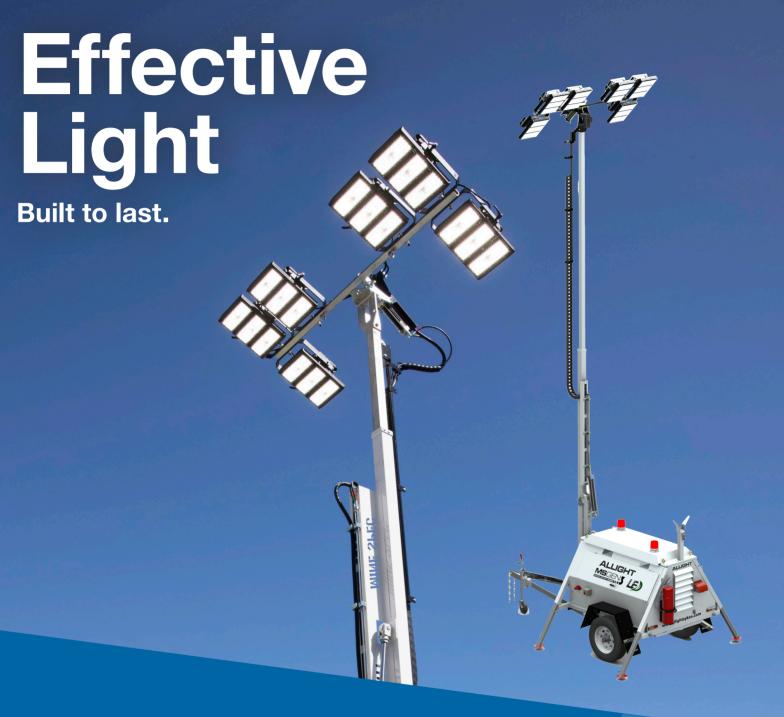

# **MINESPEC LED 360K-9**

### **BUILT TOUGH**

Built to the highest standards.

## SUPER SAFE

Designed with the latest safety innovations.