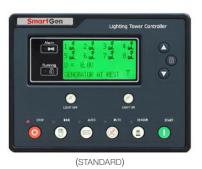

#### **SMART CONTROLS**

The URBAN is integrated with purpose built SMARTGEN ALC708 lighting tower controller that offers effortless operation, auto start stop capability, engine protection with future facing expandability.