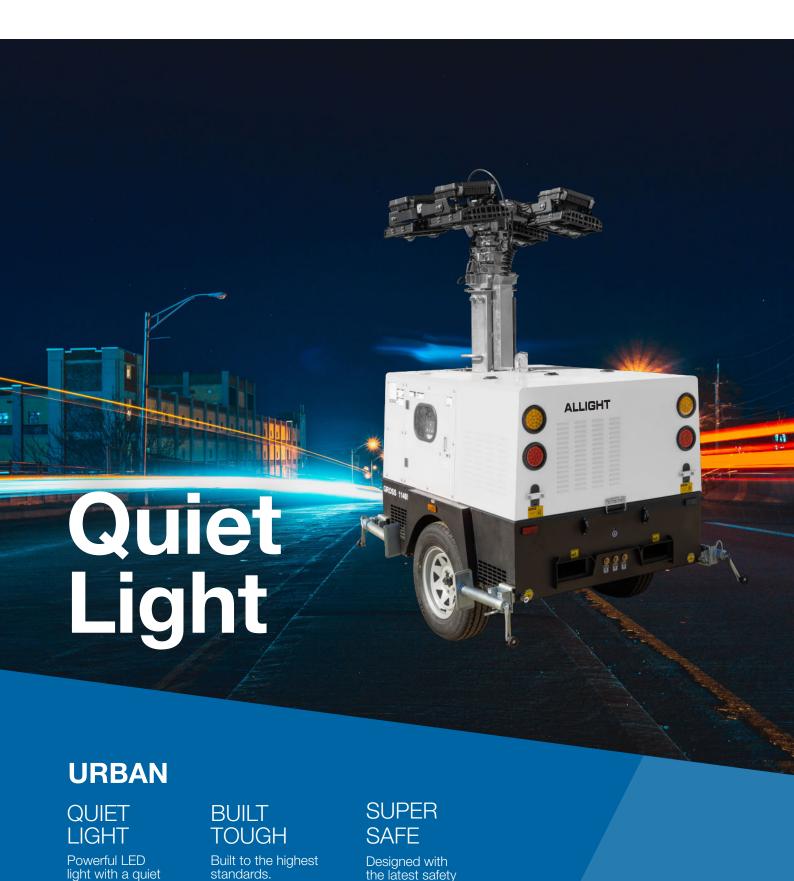

#### POWERFUL ILLUMINATION

The URBAN's 9-meter mast design allows light to be projected to where it is needed, 359-degree mast rotation with lightbar tilt capability as standard.

The Perkins-powered 48 Volt DC URBAN delivers 140,000 lumens to the working environment through 4 powerful 350 watt leading edge technology LED lamps.

#### STRONG BODY

Built to be rugged and hard wearing, the URBAN's powder coated full steel body with galvanised hydraulic mast assembly are integrated with the AL-KO 1,360mm wide maintenance free torsion axle suspension.

Four independently adjustable outriggers give the URBAN solid grounding to reach the heights of its performance with simplicity and stability.

## INTEGRATED SAFETY

The URBAN design incorporates, as standard inclusions, market leading safety innovations intended to support the care of both physical and human assets.

The URBAN will, through audible voice alarm, warn the operator if the handbrake is not engaged or the URBAN is not level. When either or both conditions are not met, the mast cannot be raised, or if the mast is raised – will automatically lower. Simple and integrated ideas helping to prevent incorrect deployment of the URBAN.