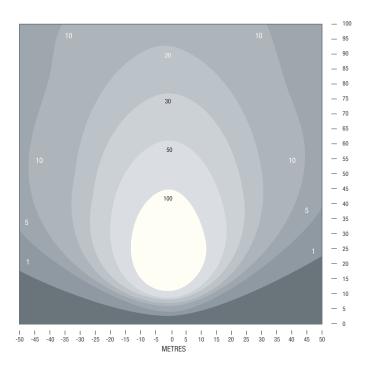

#### POWERFUL ILLUMINATION

The URBAN's 9-meter mast design allows light to be projected to where it is needed, 359-degree mast rotation with lightbar tilt capability as standard.

The Perkins-powered 48 Volt DC URBAN delivers 140,000 lumens to the working environment through 4 powerful 350 watt leading edge technology LED lamps.